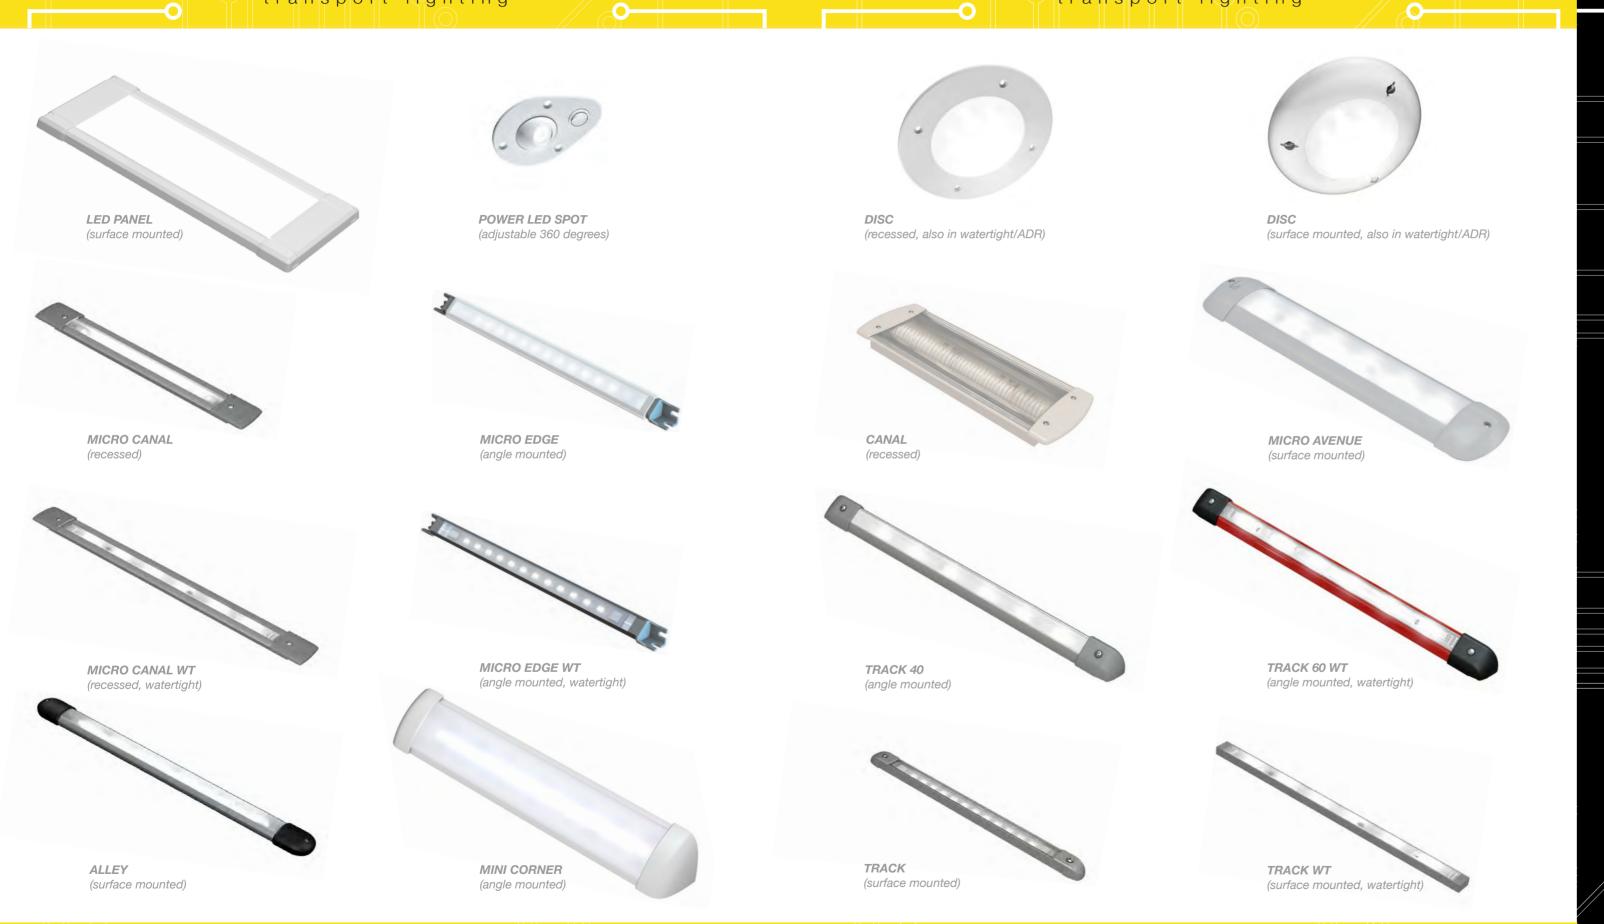

### **Custom made**

Dutch Electro light fittings are known for their reliability, high light output and low power consumption. Our light fittings are assembled out of modules:

- aluminium or thermoplast base;
- polycarbonate diffuser;
- inverters for fluorescent lamps (12 or 24 VDC, 110 or 230VAC);
- LED light sources (10 30 VDC);

As the aluminium bases and the polycarbonate diffusers are extruded on lengths, we are able to manufacture light fittings in any requested length. A light fitting of for instance 6 meter long is not an exception. Furthermore we are able to supply special versions such as light fittings with double voltage, motion sensor, different light colors or dimmable lighting. You will find all standard versions of the Dutch Electro light fittings on our website. Additional information on special versions is available on request.