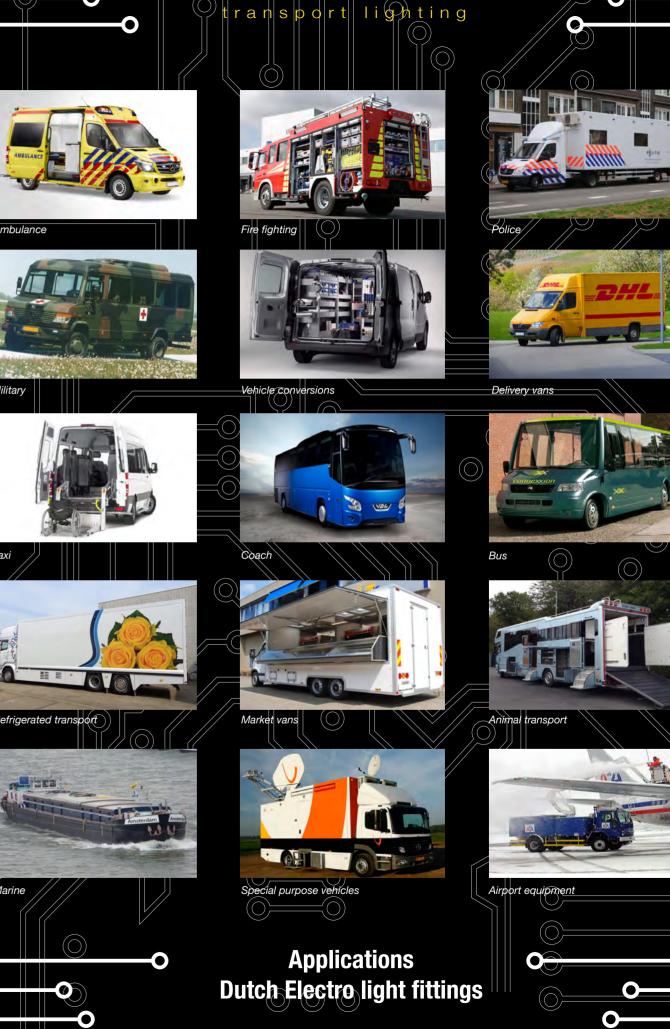

#### **Lighting solutions for every transport**

Since 1988 Dutch Electro develops and manufactures light fittings, LED circuits boards and inverters for commercial vehicles. Our customers are the manufacturers of, for instance ambulances, fire trucks, freezing vans, market trucks, service vans, buses, trailers and several special applications. At the same time we supply our products to the marine industry. We also offer lighting solutions for industrial applications where for instance special voltages and compact designs are required. We permanently keep track of innovations in the lighting industry and apply these developments in our light fittings.